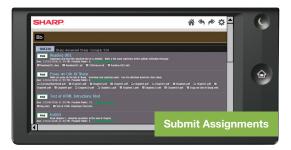

#### **INSTRUCTOR**

My students can digitally submit hand-written assignments in a few steps!

Sharp's solution allows timely assignment submissions.

I can collect and archive hard copy assignments digitally.

### **STUDENTS**

I can access and print my assignments wherever a Sharp MFP is available!

I can login directly to Blackboard Learn on the Sharp MFP to submit my assignment.

I can meet assignment deadlines.

## LOGIN TO BLACKBOARD LEARN DIRECTLY FROM A SHARP MFP TO PRINT WORKSHEETS AND SUBMIT ASSIGNMENTS