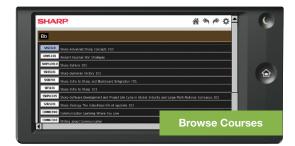

### **STUDENTS**

I can access and print my assignments wherever a Sharp MFP is available!

I can login directly to Blackboard Learn on the Sharp MFP to submit my assignment.

I can meet assignment deadlines.

## LOGIN TO BLACKBOARD LEARN DIRECTLY FROM A SHARP MFP TO PRINT WORKSHEETS AND SUBMIT ASSIGNMENTS