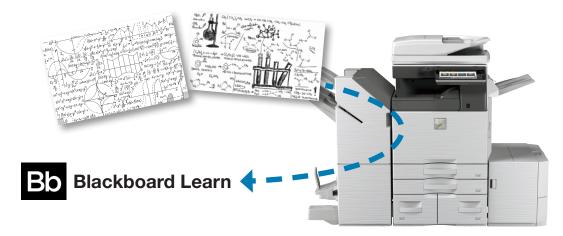

#### **INSTRUCTOR**

My students can digitally submit hand-written assignments in a few steps!

Sharp's solution allows timely assignment submissions.

I can collect and archive hard copy assignments digitally.

### **STUDENTS**

I can access and print my assignments wherever a Sharp MFP is available!

I can login directly to Blackboard Learn on the Sharp MFP to submit my assignment.

I can meet assignment deadlines.

## LOGIN TO BLACKBOARD LEARN DIRECTLY FROM A SHARP MFP TO PRINT WORKSHEETS AND SUBMIT ASSIGNMENTS