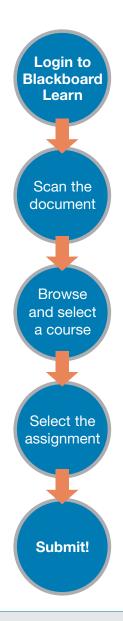

## LOGIN TO BLACKBOARD LEARN DIRECTLY FROM A SHARP MFP TO PRINT WORKSHEETS AND SUBMIT ASSIGNMENTS